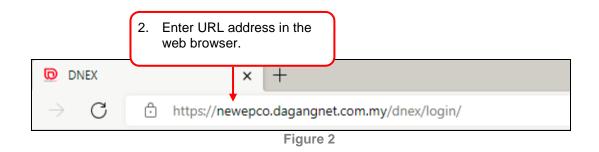

#### https://newepco.dagangnet.com.my/dnex/login/

Please follow the steps in the images below to access the system.

Figure 1

URL address: https://newepco.dagangnet.com.my/dnex/login/