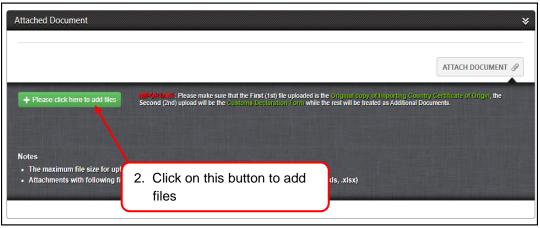

| at                         | Tariff Code | Unit | Brand / |
| 1                                           | View         | Malaysia                  | Other           |                            | 8714939000  | KGM  | aaaaaa  |
|                                             |              | -                         |                 |                            |             |      |         |

Figure 52

### 5.2. Attached Document

This system supported attachments with file extension of .gif, .jpg, .tif, .pdf, .doc, docx, .xls, and .xlsx only. The maximum size allowed for upload is 2 MB.

Please make sure that documents are uploaded on below sequence;

- i. Original copy of Importing Country Certificate of Original
- ii. Customs Declaration Form
- iii. Other additional documents







Figure 54





| Attached Document                                            | 4. Click here to upload this document                                                                      | ATTACH DOCUMENT 🔗 |
|--------------------------------------------------------------|------------------------------------------------------------------------------------------------------------|-------------------|
| COPYICCO.pdf                                                 | 34.67 KB                                                                                                   | O Start O Cancel  |
| Notes The maximum file size for u Attachments with following | iploads is 2 MB<br>file extensions are supported (.gif, .jpg, .jpeg, .tif, .pdf, .doc, .docx, .xls, .xlsx) |                   |

Figure