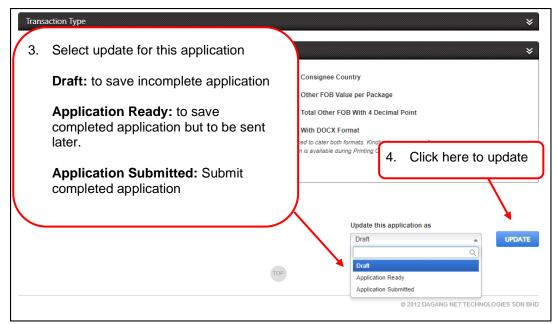

### 5.6. Submit CO Application

| Certificate of Origin- CPTPP [ MITTI102022000350 ]                                                                                                                                                                                                                                                                                                                                                                                                                                                                                                                                                                                                                                                                                                                                                                                                                                                                                                                                                                                                                                                                                                                                                                                                                                                                                                                                                                                                                         |                                                                             |
|----------------------------------------------------------------------------------------------------------------------------------------------------------------------------------------------------------------------------------------------------------------------------------------------------------------------------------------------------------------------------------------------------------------------------------------------------------------------------------------------------------------------------------------------------------------------------------------------------------------------------------------------------------------------------------------------------------------------------------------------------------------------------------------------------------------------------------------------------------------------------------------------------------------------------------------------------------------------------------------------------------------------------------------------------------------------------------------------------------------------------------------------------------------------------------------------------------------------------------------------------------------------------------------------------------------------------------------------------------------------------------------------------------------------------------------------------------------------------|-----------------------------------------------------------------------------|
| Company Details                                                                                                                                                                                                                                                                                                                                                                                                                                                                                                                                                                                                                                                                                                                                                                                                                                                                                                                                                                                                                                                                                                                                                                                                                                                                                                                                                                                                                                                            | ×                                                                           |
| Finished Product                                                                                                                                                                                                                                                                                                                                                                                                                                                                                                                                                                                                                                                                                                                                                                                                                                                                                                                                                                                                                                                                                                                                                                                                                                                                                                                                                                                                                                                           | *                                                                           |
| Attached Document                                                                                                                                                                                                                                                                                                                                                                                                                                                                                                                                                                                                                                                                                                                                                                                                                                                                                                                                                                                                                                                                                                                                                                                                                                                                                                                                                                                                                                                          | *                                                                           |
| Good Consigned To (Consignee's Name, Address, Country)                                                                                                                                                                                                                                                                                                                                                                                                                                                                                                                                                                                                                                                                                                                                                                                                                                                                                                                                                                                                                                                                                                                                                                                                                                                                                                                                                                                                                     | *                                                                           |
| Means of Transport and Route (As far as known)                                                                                                                                                                                                                                                                                                                                                                                                                                                                                                                                                                                                                                                                                                                                                                                                                                                                                                                                                                                                                                                                                                                                                                                                                                                                                                                                                                                                                             | ¥                                                                           |
| Third Party Details                                                                                                                                                                                                                                                                                                                                                                                                                                                                                                                                                                                                                                                                                                                                                                                                                                                                                                                                                                                                                                                                                                                                                                                                                                                                                                                                                                                                                                                        | ¥                                                                           |
| Agent Profile (Agent Name, Address, Country)                                                                                                                                                                                                                                                                                                                                                                                                                                                                                                                                                                                                                                                                                                                                                                                                                                                                                                                                                                                                                                                                                                                                                                                                                                                                                                                                                                                                                               | *                                                                           |
| Record of Contificate of Origin<br>1. Tick to select print                                                                                                                                                                                                                                                                                                                                                                                                                                                                                                                                                                                                                                                                                                                                                                                                                                                                                                                                                                                                                                                                                                                                                                                                                                                                                                                                                                                                                 | *                                                                           |
| preference                                                                                                                                                                                                                                                                                                                                                                                                                                                                                                                                                                                                                                                                                                                                                                                                                                                                                                                                                                                                                                                                                                                                                                                                                                                                                                                                                                                                                                                                 | ¥                                                                           |
| Print Option the                                                                                                                                                                                                                                                                                                                                                                                                                                                                                                                                                                                                                                                                                                                                                                                                                                                                                                                                                                                                                                                                                                                                                                                                                                                                                                                                                                                                                                                           | *<br>k this button to view how<br>information will be printed<br>PTPP form. |
| Print With PDF Format     Print With DO                                                                                                                                                                                                                                                                                                                                                                                                                                                                                                                                                                                                                                                                                                                                                                                                                                                                                                                                                                                                                                                                                                                                                                                                                                                                                                                                                                                                                                    | CX Format                                                                   |
| 4 20/02/14 : Due to needs of 2 decimal or 4 decimal for Other FOB Value, system has been enhanced to cate<br>03/01/13 : System has been changed to print the Consignee Country by default. Any customization is available<br>03/01/13 : System has been changed to print the Consignee Country by default. Any customization is available<br>03/01/13 : System has been changed to print the Consignee Country by default. Any customization is available<br>03/01/13 : System has been changed to print the Consignee Country by default. Any customization is available<br>03/01/13 : System has been changed to print the Consignee Country by default. Any customization is available<br>03/01/13 : System has been changed to print the Consignee Country by default. Any customization is available<br>03/01/13 : System has been changed to print the Consignee Country by default. Any customization is available<br>03/01/13 : System has been changed to print the Consignee Country by default. Any customization is available<br>03/01/13 : System has been changed to print the Consignee Country by default. Any customization is available<br>03/01/13 : System has been changed to print the Consignee Country by default. Any customization is available<br>03/01/13 : System has been changed to print the Consignee Country by default. Any customization is available<br>03/01/13 : System has been changed to print the Consignee Country by default. |                                                                             |
|                                                                                                                                                                                                                                                                                                                                                                                                                                                                                                                                                                                                                                                                                                                                                                                                                                                                                                                                                                                                                                                                                                                                                                                                                                                                                                                                                                                                                                                                            | Update this application as                                                  |
|                                                                                                                                                                                                                                                                                                                                                                                                                                                                                                                                                                                                                                                                                                                                                                                                                                                                                                                                                                                                                                                                                                                                                                                                                                                                                                                                                                                                                                                                            | Draft v UPDATE                                                              |

Figure 63

| PREV                                                                                                                                                                                                                                                                                                                                                                         | TEW                                                                                                           |
|------------------------------------------------------------------------------------------------------------------------------------------------------------------------------------------------------------------------------------------------------------------------------------------------------------------------------------------------------------------------------|---------------------------------------------------------------------------------------------------------------|
| 1. Exporter (Name, address, e-mail address and telephone number)<br>HD                                                                                                                                                                                                                                                                                                       | Reference No.                                                                                                 |
| UTUAN, MALAYSIA                                                                                                                                                                                                                                                                                                                                                              | COMPREHENSIVE AND PROGRESSIVE<br>AGREEMENT FOR TRANS-PACIFIC PARTNERSHIP<br>CERTIFICATE OF ORIGIN             |
| 2. Importer (Name, address, e-mail address and telephone number)                                                                                                                                                                                                                                                                                                             | FORM CPTPP                                                                                                    |
|                                                                                                                                                                                                                                                                                                                                                                              | Issued in Malaysia                                                                                            |
|                                                                                                                                                                                                                                                                                                                                                                              |                                                                                                               |
| 3. Producer (Name, address, e-mail address and telephone number)                                                                                                                                                                                                                                                                                                             | 4. For official use                                                                                           |
| Available upon request by the importing authorities                                                                                                                                                                                                                                                                                                                          | Preferential Treatment Given                                                                                  |
|                                                                                                                                                                                                                                                                                                                                                                              | Preferential Treatment Not Given<br>(Please state reason/s)                                                   |
| 5. Item No. 6. Marks, numbers and kind of packages; and descrip<br>of goods (including HS Code of Importing Country)                                                                                                                                                                                                                                                         | tion 7. Origin criterion 8. Quantity of goods 9. Number and date of invoices                                  |
| 1. PACKAGE123444<br>100 DRUM,PLYWOOD<br>GOODS XXXX<br>IMPORTING COUNTRY HS CODE: 871493<br>BACK-TO-BACK:<br>ORIGINAL CO REFERENCE NO: MALAYSIA<br>ISSUANCE DATE: 22-SEP-2022<br>ISSUANCE COUNTRY: AUSTRALIA                                                                                                                                                                  | PE 2 TWENTY FOOT<br>CONTAINER<br>2 TWENTY FOOT<br>TOTAL : CONTAINER                                           |
| Page 1 of 10. Declaration by the exporter                                                                                                                                                                                                                                                                                                                                    | 1 TOTAL : CONTAINER                                                                                           |
| I certify that the goods described in this document qualify as originating and<br>the information contained in this document is true and accurate. I assume<br>responsibility for proving such representations and agree to maintain and<br>present upon request or to make available during a verification visit,<br>documentation necessary to support this certification. | It is hereby certified, on the basis of control carried out, that the declaration by the exporter is correct. |
|                                                                                                                                                                                                                                                                                                                                                                              | for Secretary General<br>Ministry of International Trade and Industry<br>Malauria                             |
| - 28 OCTOBER 2022                                                                                                                                                                                                                                                                                                                                                            | Malaysia<br>-, 28 October 2022                                                                                |
| -, 28 OCTOBER 2022<br>(Place and date, signature of authorised signatory)                                                                                                                                                                                                                                                                                                    | (Place and date, signature and stamp of certifying authority)                                                 |

Figure 64: CO Print Preview Sample

Figure 65

Figure 66

EPCO Your application has been successfully submitted Your Reference no. is : TPP-TPF-W-221 Would you like to print the Reference no YES NO

Figure 68

| Reference no. Print S | lip                                                                             |
|-----------------------|---------------------------------------------------------------------------------|
| Company Name          | : SDN BHD                                                                       |
| Application Name      | : CO - Certificate of Origin                                                    |
| Scheme Type           | : CPTPP - COMPREHENSIVE AND PROGRESSIVE AGREEMENT FOR TRANS-PACIFIC PARTNERSHIP |
| Application Id        | : MITTI102022000350                                                             |
| Reference no.         | : TPP-TPF-W-221028-KL-000061                                                    |
| Application Date      | : 28-Oct-2022 09:26                                                             |