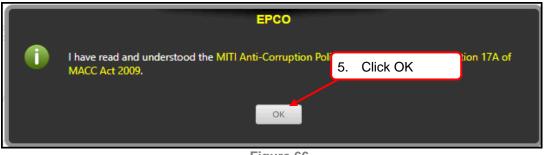

Figure 69: Sample of Reference No. Slip.

## Section 6. Cancel Approved Application

This section shows the steps to cancel the approved application for CA and CAA. Each cancellation request will be review and approved by the same officer that approved the same application.