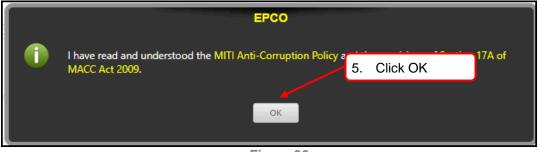

Figure 69: Sample of Reference No. Slip.

## Section 6. Cancel Approved Application

This section shows the steps to cancel the approved application for CA and CAA. Each cancellation request will be review and approved by the same officer that approved the same application.