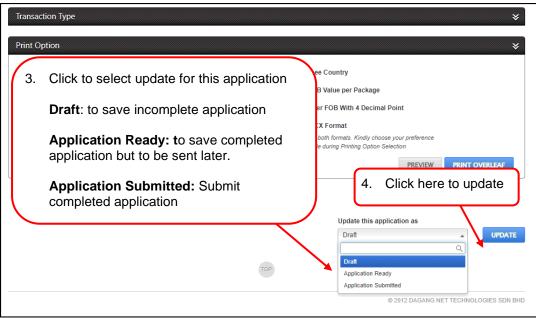

### 5.6. Submit CO Application

| Certificate of Origin- CPTPP [ MITTI102022000350 ]                                                                                                                                                                                                                                                                                                                                                                                                                                                                                                                                                                                                                                                                                                                                                                                                                                                                                                                                                                                                                                                                                                                                                                                                                                                                                                                                                                                                                         |                                                                             |
|----------------------------------------------------------------------------------------------------------------------------------------------------------------------------------------------------------------------------------------------------------------------------------------------------------------------------------------------------------------------------------------------------------------------------------------------------------------------------------------------------------------------------------------------------------------------------------------------------------------------------------------------------------------------------------------------------------------------------------------------------------------------------------------------------------------------------------------------------------------------------------------------------------------------------------------------------------------------------------------------------------------------------------------------------------------------------------------------------------------------------------------------------------------------------------------------------------------------------------------------------------------------------------------------------------------------------------------------------------------------------------------------------------------------------------------------------------------------------|-----------------------------------------------------------------------------|
| Company Details                                                                                                                                                                                                                                                                                                                                                                                                                                                                                                                                                                                                                                                                                                                                                                                                                                                                                                                                                                                                                                                                                                                                                                                                                                                                                                                                                                                                                                                            | ×                                                                           |
| Finished Product                                                                                                                                                                                                                                                                                                                                                                                                                                                                                                                                                                                                                                                                                                                                                                                                                                                                                                                                                                                                                                                                                                                                                                                                                                                                                                                                                                                                                                                           | *                                                                           |
| Attached Document                                                                                                                                                                                                                                                                                                                                                                                                                                                                                                                                                                                                                                                                                                                                                                                                                                                                                                                                                                                                                                                                                                                                                                                                                                                                                                                                                                                                                                                          | *                                                                           |
| Good Consigned To (Consignee's Name, Address, Country)                                                                                                                                                                                                                                                                                                                                                                                                                                                                                                                                                                                                                                                                                                                                                                                                                                                                                                                                                                                                                                                                                                                                                                                                                                                                                                                                                                                                                     | *                                                                           |
| Means of Transport and Route (As far as known)                                                                                                                                                                                                                                                                                                                                                                                                                                                                                                                                                                                                                                                                                                                                                                                                                                                                                                                                                                                                                                                                                                                                                                                                                                                                                                                                                                                                                             | ¥                                                                           |
| Third Party Details                                                                                                                                                                                                                                                                                                                                                                                                                                                                                                                                                                                                                                                                                                                                                                                                                                                                                                                                                                                                                                                                                                                                                                                                                                                                                                                                                                                                                                                        | ¥                                                                           |
| Agent Profile (Agent Name, Address, Country)                                                                                                                                                                                                                                                                                                                                                                                                                                                                                                                                                                                                                                                                                                                                                                                                                                                                                                                                                                                                                                                                                                                                                                                                                                                                                                                                                                                                                               | *                                                                           |
| Record of Contificate of Origin<br>1. Tick to select print                                                                                                                                                                                                                                                                                                                                                                                                                                                                                                                                                                                                                                                                                                                                                                                                                                                                                                                                                                                                                                                                                                                                                                                                                                                                                                                                                                                                                 | *                                                                           |
| preference                                                                                                                                                                                                                                                                                                                                                                                                                                                                                                                                                                                                                                                                                                                                                                                                                                                                                                                                                                                                                                                                                                                                                                                                                                                                                                                                                                                                                                                                 | ¥                                                                           |
| Print Option the                                                                                                                                                                                                                                                                                                                                                                                                                                                                                                                                                                                                                                                                                                                                                                                                                                                                                                                                                                                                                                                                                                                                                                                                                                                                                                                                                                                                                                                           | *<br>k this button to view how<br>information will be printed<br>PTPP form. |
| Print With PDF Format     Print With DO                                                                                                                                                                                                                                                                                                                                                                                                                                                                                                                                                                                                                                                                                                                                                                                                                                                                                                                                                                                                                                                                                                                                                                                                                                                                                                                                                                                                                                    | CX Format                                                                   |
| 4 20/02/14 : Due to needs of 2 decimal or 4 decimal for Other FOB Value, system has been enhanced to cate<br>03/01/13 : System has been changed to print the Consignee Country by default. Any customization is available<br>03/01/13 : System has been changed to print the Consignee Country by default. Any customization is available<br>03/01/13 : System has been changed to print the Consignee Country by default. Any customization is available<br>03/01/13 : System has been changed to print the Consignee Country by default. Any customization is available<br>03/01/13 : System has been changed to print the Consignee Country by default. Any customization is available<br>03/01/13 : System has been changed to print the Consignee Country by default. Any customization is available<br>03/01/13 : System has been changed to print the Consignee Country by default. Any customization is available<br>03/01/13 : System has been changed to print the Consignee Country by default. Any customization is available<br>03/01/13 : System has been changed to print the Consignee Country by default. Any customization is available<br>03/01/13 : System has been changed to print the Consignee Country by default. Any customization is available<br>03/01/13 : System has been changed to print the Consignee Country by default. Any customization is available<br>03/01/13 : System has been changed to print the Consignee Country by default. |                                                                             |
|                                                                                                                                                                                                                                                                                                                                                                                                                                                                                                                                                                                                                                                                                                                                                                                                                                                                                                                                                                                                                                                                                                                                                                                                                                                                                                                                                                                                                                                                            | Update this application as                                                  |
|                                                                                                                                                                                                                                                                                                                                                                                                                                                                                                                                                                                                                                                                                                                                                                                                                                                                                                                                                                                                                                                                                                                                                                                                                                                                                                                                                                                                                                                                            | Draft v UPDATE                                                              |

Figure 63

| PREV                                                                                                                                                                                                                                                                                                                                                                         | TEW                                                                                                           |
|------------------------------------------------------------------------------------------------------------------------------------------------------------------------------------------------------------------------------------------------------------------------------------------------------------------------------------------------------------------------------|---------------------------------------------------------------------------------------------------------------|
| 1. Exporter (Name, address, e-mail address and telephone number)<br>HD                                                                                                                                                                                                                                                                                                       | Reference No.                                                                                                 |
| UTUAN, MALAYSIA                                                                                                                                                                                                                                                                                                                                                              | COMPREHENSIVE AND PROGRESSIVE<br>AGREEMENT FOR TRANS-PACIFIC PARTNERSHIP<br>CERTIFICATE OF ORIGIN             |
| 2. Importer (Name, address, e-mail address and telephone number)                                                                                                                                                                                                                                                                                                             | FORM CPTPP                                                                                                    |
|                                                                                                                                                                                                                                                                                                                                                                              | Issued in Malaysia                                                                                            |
|                                                                                                                                                                                                                                                                                                                                                                              |                                                                                                               |
| 3. Producer (Name, address, e-mail address and telephone number)                                                                                                                                                                                                                                                                                                             | 4. For official use                                                                                           |
| Available upon request by the importing authorities                                                                                                                                                                                                                                                                                                                          | Preferential Treatment Given                                                                                  |
|                                                                                                                                                                                                                                                                                                                                                                              | Preferential Treatment Not Given<br>(Please state reason/s)                                                   |
| 5. Item No. 6. Marks, numbers and kind of packages; and descrip<br>of goods (including HS Code of Importing Country)                                                                                                                                                                                                                                                         | tion 7. Origin criterion 8. Quantity of goods 9. Number and date of invoices                                  |
| 1. PACKAGE123444<br>100 DRUM,PLYWOOD<br>GOODS XXXX<br>IMPORTING COUNTRY HS CODE: 871493<br>BACK-TO-BACK:<br>ORIGINAL CO REFERENCE NO: MALAYSIA<br>ISSUANCE DATE: 22-SEP-2022<br>ISSUANCE COUNTRY: AUSTRALIA                                                                                                                                                                  | PE 2 TWENTY FOOT<br>CONTAINER<br>2 TWENTY FOOT<br>TOTAL : CONTAINER                                           |
| Page 1 of 10. Declaration by the exporter                                                                                                                                                                                                                                                                                                                                    | 1 TOTAL : CONTAINER                                                                                           |
| I certify that the goods described in this document qualify as originating and<br>the information contained in this document is true and accurate. I assume<br>responsibility for proving such representations and agree to maintain and<br>present upon request or to make available during a verification visit,<br>documentation necessary to support this certification. | It is hereby certified, on the basis of control carried out, that the declaration by the exporter is correct. |
|                                                                                                                                                                                                                                                                                                                                                                              | for Secretary General<br>Ministry of International Trade and Industry<br>Malauria                             |
| - 28 OCTOBER 2022                                                                                                                                                                                                                                                                                                                                                            | Malaysia<br>-, 28 October 2022                                                                                |
| -, 28 OCTOBER 2022<br>(Place and date, signature of authorised signatory)                                                                                                                                                                                                                                                                                                    | (Place and date, signature and stamp of certifying authority)                                                 |

Figure 64: CO Print Preview Sample

Figure 65

Figure 66

EPCO Your application has been successfully submitted Your Reference no. is : TPP-TPF-W-221 Would you like to print the Reference no YES NO

Figure 68

| Reference no. Print S | lip                                                                             |
|-----------------------|---------------------------------------------------------------------------------|
| Company Name          | : SDN BHD                                                                       |
| Application Name      | : CO - Certificate of Origin                                                    |
| Scheme Type           | : CPTPP - COMPREHENSIVE AND PROGRESSIVE AGREEMENT FOR TRANS-PACIFIC PARTNERSHIP |
| Application Id        | : MITTI102022000350                                                             |
| Reference no.         | : TPP-TPF-W-221028-KL-000061                                                    |
| Application Date      | : 28-Oct-2022 09:26                                                             |