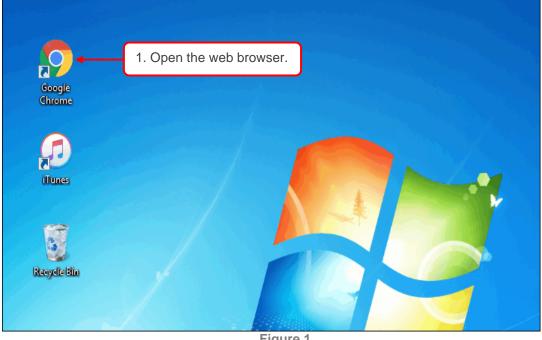

#### https://newepco.dagangnet.com.my/dnex/login/

Please follow the steps in the images below to access the system.

Figure 1

URL address: https://newepco.dagangnet.com.my/dnex/login/